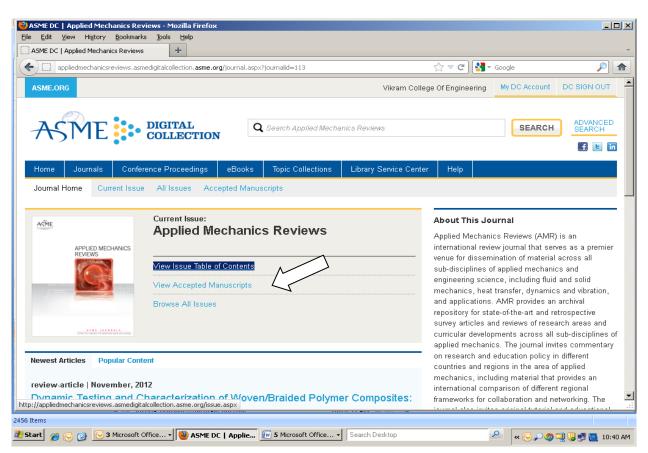

• Click on the Journal tab and select the journal which you want to access

• Click on View Issue of tables

• Then select the journal which you want to download. then, Click on PDF option. As a result, the requested journal will automatically opens in PDF format.