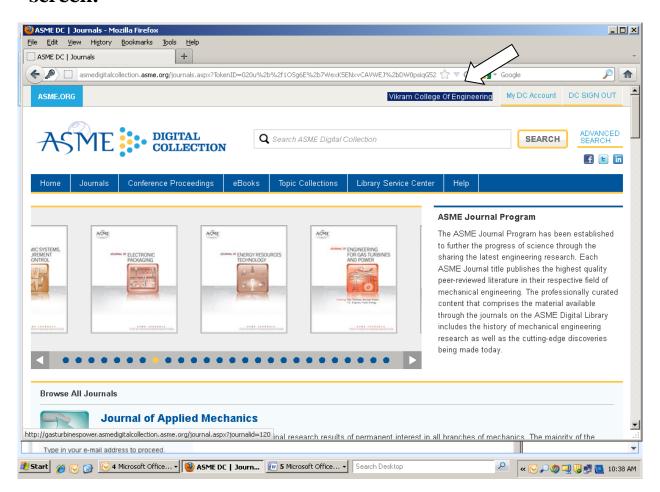

## **Steps for accessing ASME Journals:**

Click on http://asmedigitalcollection.asme.org

If it's an IP based access, then it will log in automatically.

• After logging in institute's name will appears on the top of the screen.