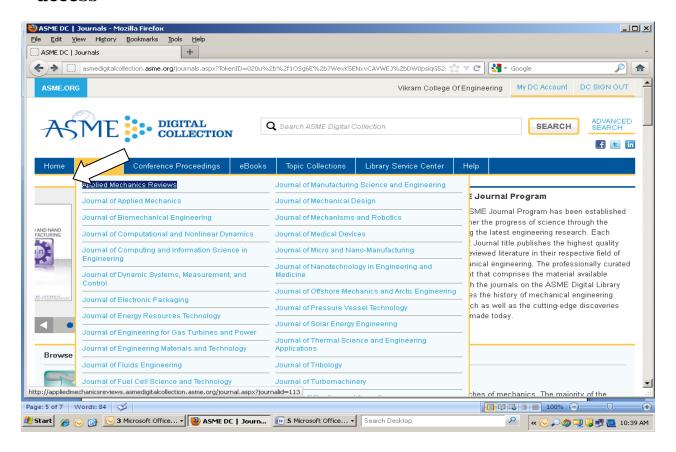

• Click on the Journal tab and select the journal which you want to access

• Click on View Issue of tables

• Then select the journal which you want to download. then, Click on PDF option. As a result, the requested journal will automatically opens in PDF format.